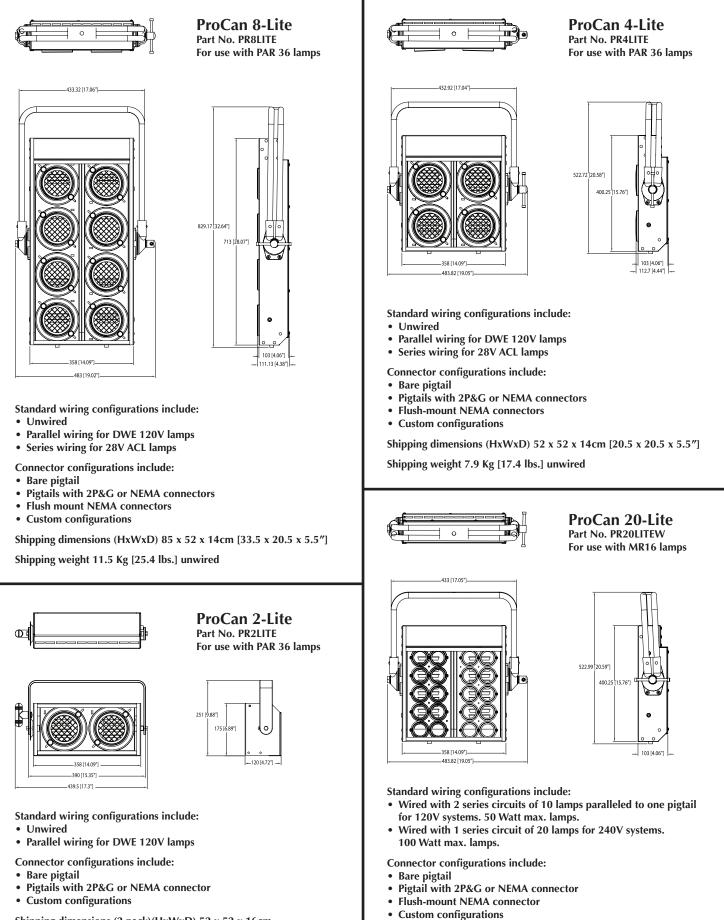

Shipping dimensions (2 pack)(HxWxD) 52 x 52 x 16cm [20.5 x 20.5 x 6.25"]

Shipping weight (2 pack) 6 Kg [13.2 lbs.] unwired

Shipping dimensions (HxWxD) 52 x 52 x 14cm [20.5 x 20.5 x 5.5"]

Shipping weight 7.9 Kg [17.4 lbs.] wired